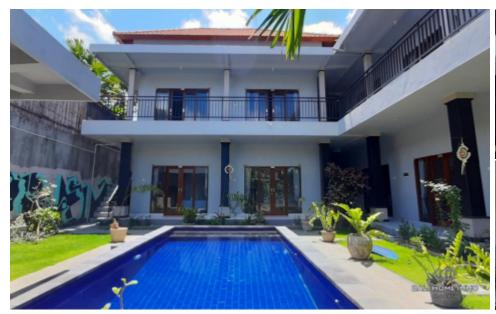

## **GUEST HOUSE FOR SALE & LONG TERM RENTAL ON BATU BOLONG BEACH - JU165**

## **General Information**

Land Size: 500 m<sup>2</sup> Building Size: 250 m<sup>2</sup> Year of Build: 2020 Floor Level: 2

View: Pool

Style / Design : Modern

Surrounding: Walk to the beach

Furniture: Furnished

Electricty power (watt): 17.000 Water Source : Drilled Wells

Parking: Open

**Yearly Price : IDR 445.000.000 Monthly Cost For Yearly Rental:** 

> Phone: +6281999712202 Email: info@bali-home-immo.com

🚹 🔟 Bali Home Immo