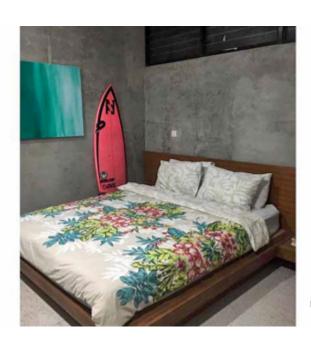

**BEDROOM** 

2

**BATHROOM** 

2

**LAND SIZE** 

 $75 \, \text{m}^2$ 

**BUILDING SIZE** 

 $75 \, m^2$ 

## 2 BEDROOM APARTMENT FOR SALE LEASEHOLD AND YEARLY RENTAL NEAR **BERAWA BEACH - BHI1046**

**General Information** Indoor Outdoor

IDR 3.200.000.000 Land Size: 75 m<sup>2</sup> Building Size: 75 m<sup>2</sup> Year of Build: 2018 Style / Design : Modern

Surrounding: Walk to the beach

IMB: On Request

Leasehold Period: 16 year

Living room: Opened/Enclosed Dinning room: Opened/Enclosed Kitchen: Opened/Enclosed

Bedroom: 2 Bathroom: 2

Ensuite Bathroom: 2