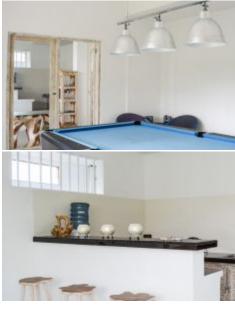

**LIVING ROOM** 

Opened

# Indoor

Living room: Opened Dinning room : Opened Kitchen: Opened Bedroom: 2

Bathroom: 2

Ensuite Bathroom: 2

Storage: Yes

**Yearly Price: IDR 180.000.000 Monthly Cost For Yearly Rental:** 