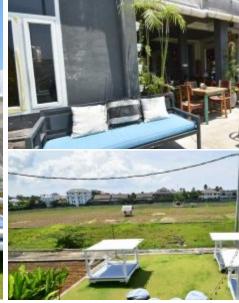

## **RESTAURANT FOR SALE LEASEHOLD NEAR BERAWA BEACH - YL141**

## **General Information**

IDR 1.101.000.000 Land Size: 333 m<sup>2</sup> Building Size: 232 m<sup>2</sup> Year of Build: 2017 Floor Level: 3 View: Rice field

Style / Design : Modern Surrounding: Touristic Area