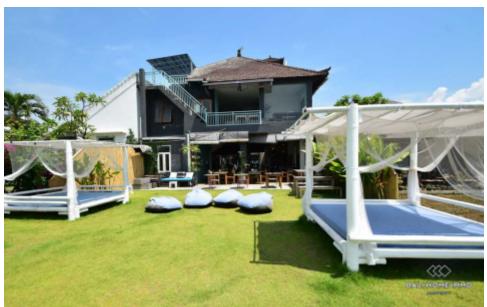

## **RESTAURANT FOR SALE LEASEHOLD NEAR BERAWA BEACH - YL141**

## **General Information**

IDR 1.101.000.000 Land Size: 333 m<sup>2</sup> Building Size: 232 m<sup>2</sup> Year of Build: 2017 Floor Level: 3 View: Rice field

Style / Design : Modern Surrounding: Touristic Area