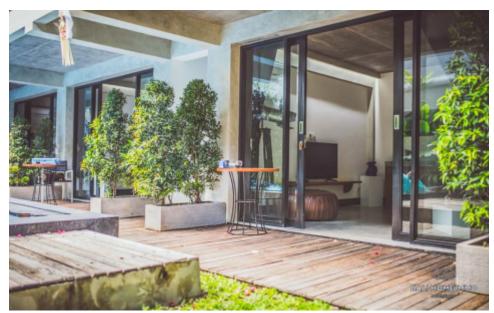

**BEDROOM** 

1

**BATHROOM** 

1

**LAND SIZE** 

 $m^2$ 

**BUILDING SIZE** 

62 m<sup>2</sup>

**LIVING ROOM** 

**LEASEHOLD PERIOD** 

28 year

### **General Information**

IDR 1.937.760.000 Building Size: 62 m<sup>2</sup> Floor Level: 1

Style / Design : Modern

Surrounding: Commercial Area

IMB: On Request

Leasehold Period: 28 year

## Indoor

Dinning room: Enclosed Kitchen: Enclosed Bedroom: 1 Bathroom: 1

**Ensuite Bathroom: 1** 

### Outdoor

Swimming Pool: Yes Pool Size: 3.5x9 Terrace: Yes