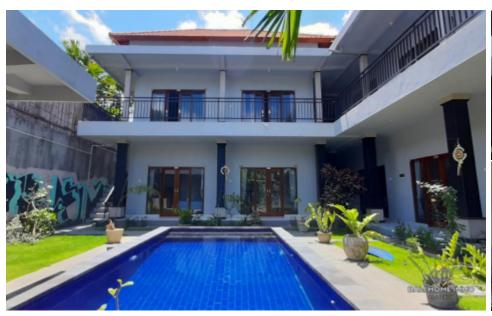

## **GUEST HOUSE FOR SALE & LONG TERM RENTAL ON BATU BOLONG BEACH - JU165**

## **General Information**

IDR 8.421.000.000 Land Size: 500 m<sup>2</sup> Building Size: 250 m<sup>2</sup> Year of Build: 2020 Floor Level: 2

View: Pool

Style / Design : Modern

Surrounding: Walk to the beach