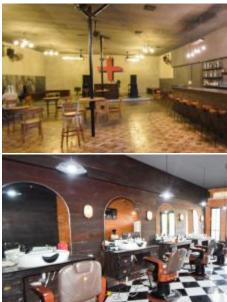

## **CAFE & BAR FOR YEARLY RENTAL NEAR BERAWA BEACH - K305**

## **General Information**

Land Size: 250 m<sup>2</sup> Building Size: 230 m<sup>2</sup> Year of Build: 2016 Floor Level: 2

Surrounding: Touristic Area

IMB: In Process

Furniture: Semi-Furnished Electricty power (watt): 10.600