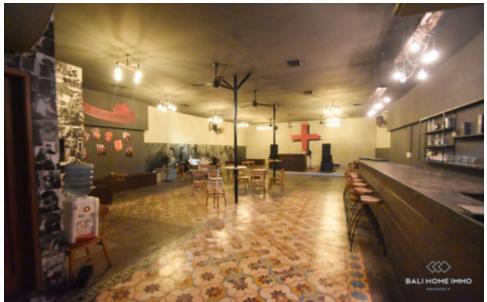

## **CAFE & BAR FOR YEARLY RENTAL NEAR BERAWA BEACH - K305**

## **General Information**

Land Size: 250 m<sup>2</sup> Building Size: 230 m<sup>2</sup> Year of Build: 2016 Floor Level: 2

Surrounding: Touristic Area

IMB: In Process

Furniture: Semi-Furnished Electricty power (watt): 10.600