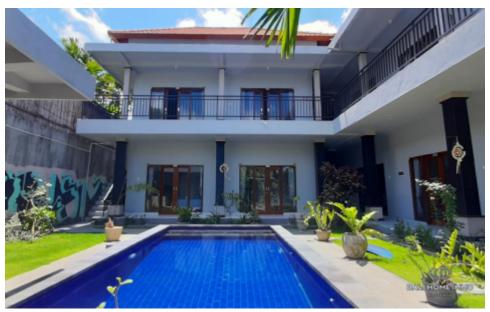

## **GUEST HOUSE FOR SALE & LONG TERM RENTAL ON BATU BOLONG BEACH - JU165**

## **General Information**

Land Size: 500 m<sup>2</sup> Building Size: 250 m<sup>2</sup> Year of Build: 2020 Floor Level: 2

View: Pool

Style / Design : Modern

Surrounding: Walk to the beach

Furniture: Furnished

Electricty power (watt): 17.000 Water Source : Drilled Wells

Parking: Open

**Yearly Price : IDR 445.000.000 Monthly Cost For Yearly Rental:** 

> Phone: +6281999712202 Email: info@bali-home-immo.com

Bali Home Immo