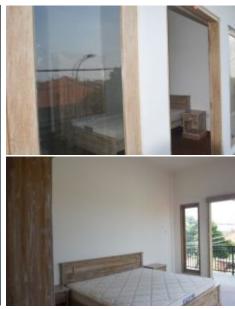

## SHOPHOUSE 2 BEDROOM FOR YEARLY RENTAL IN NEAR ECHO BEACH - YL127

## **General Information**

Land Size: 100 m<sup>2</sup> Building Size: 100 m<sup>2</sup> Year of Build: 2019 Floor Level: 2

Surrounding: Touristic Area

IMB: On Request

Furniture: Semi-Furnished Electricty power (watt): 4.400