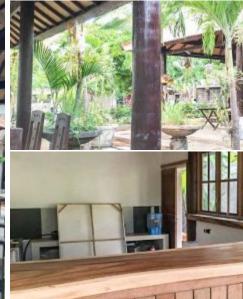

## **RESTAURANT FOR YEARLY RENTAL IN KEROBOKAN - K041**

## **General Information**

Land Size: 400 m<sup>2</sup> Building Size: 300 m<sup>2</sup>

Floor Level: 1 View: Garden

Surrounding: Commercial Area Furniture: Semi-Furnished Electricty power (watt): 3.500 Water Source : Drilled Wells

Parking: Open

**Yearly Price : IDR 89.000.000 Monthly Cost For Yearly Rental:** 

> Phone: +6281999712202 Email: info@bali-home-immo.com

Bali Home Immo