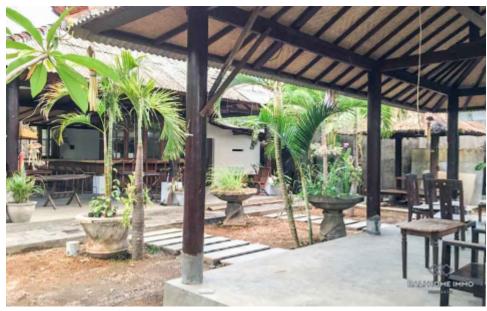

## **RESTAURANT FOR YEARLY RENTAL IN KEROBOKAN - K041**

## **General Information**

Land Size: 400 m<sup>2</sup> Building Size: 300 m<sup>2</sup>

Floor Level: 1 View: Garden

Surrounding: Commercial Area Furniture: Semi-Furnished Electricty power (watt): 3.500 Water Source : Drilled Wells

Parking: Open

**Yearly Price : IDR 89.000.000 Monthly Cost For Yearly Rental:** 

> Phone: +6281999712202 Email: info@bali-home-immo.com

Bali Home Immo