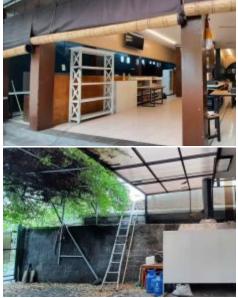

## SHOP & OFFICES FOR SALE LEASEHOLD AND YEARLY RENTAL IN SANUR - TM86

## **General Information**

Land Size: 350 m<sup>2</sup> Building Size: 250 m<sup>2</sup>

Floor Level: 2

Surrounding: Walk to the beach

IMB:

Furniture: Semi-Furnished Electricty power (watt): 7.700

Water Source: PAM Parking: Closed