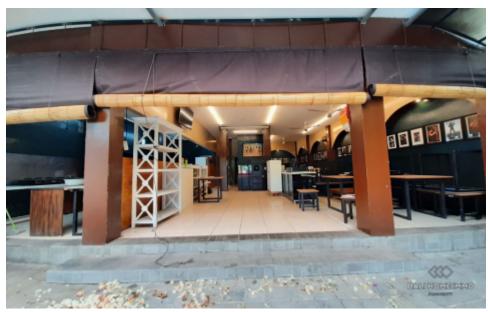

## SHOP & OFFICES FOR SALE LEASEHOLD AND YEARLY RENTAL IN SANUR - TM86

## **General Information**

Land Size: 350 m<sup>2</sup> Building Size: 250 m<sup>2</sup>

Floor Level: 2

Surrounding: Walk to the beach

IMB:

Furniture: Semi-Furnished Electricty power (watt): 7.700

Water Source: PAM Parking: Closed