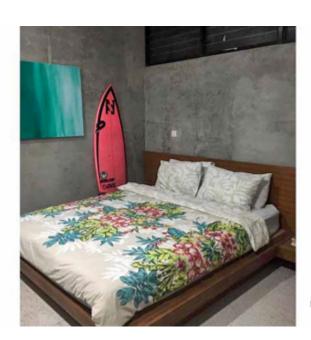

**BEDROOM** 

2

**BATHROOM** 

2

**LAND SIZE** 

 $75 \, \text{m}^2$ 

**BUILDING SIZE** 

 $75 \, m^2$ 

**LIVING ROOM** 

Opened/Enclosed

**LEASEHOLD PERIOD** 

16 year

## 2 BEDROOM APARTMENT FOR SALE LEASEHOLD AND YEARLY RENTAL NEAR **BERAWA BEACH - BHI1046**

**General Information** Indoor Outdoor

IDR 3.200.000.000 Land Size: 75 m<sup>2</sup> Building Size: 75 m<sup>2</sup> Year of Build: 2018 Style / Design : Modern

Surrounding: Walk to the beach

IMB: On Request

Leasehold Period: 16 year

Living room: Opened/Enclosed Dinning room: Opened/Enclosed Kitchen: Opened/Enclosed

Bedroom: 2 Bathroom: 2

Ensuite Bathroom: 2