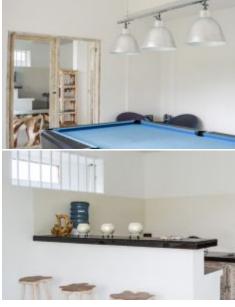

**LIVING ROOM** 

Opened

# Indoor

Living room: Opened Dinning room : Opened Kitchen: Opened Bedroom: 2

Bathroom: 2

Ensuite Bathroom: 2 Storage: Yes

Yearly Price: IDR 180.000.000 **Monthly Cost For Yearly Rental:** 