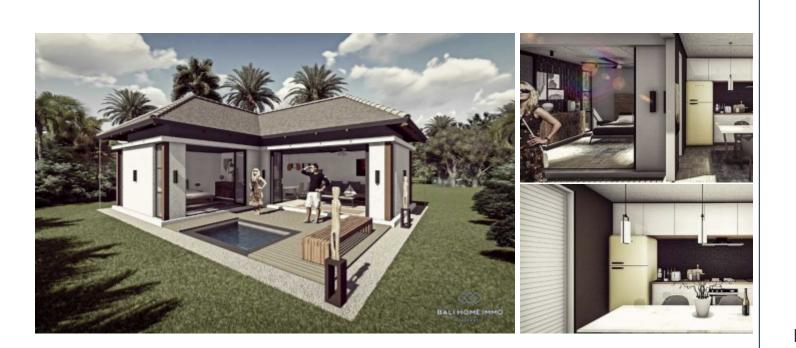

**BEDROOM** 1 **BATHROOM** 1 LAND SIZE 90 m<sup>2</sup> **BUILDING SIZE** 52 m<sup>2</sup> **LIVING ROOM** Opened/Enclosed LEASEHOLD PERIOD 25 year

# **1 BEDROOM VILLA FOR SALE LEASEHOLD IN BERAWA - PM074**

### **General Information**

IDR 1.112.597.200 Land Size : 90 m<sup>2</sup> Building Size : 52 m<sup>2</sup> Floor Level : 1 View : Pool Surrounding : Residential area Leasehold Period : 25 year

## **Facilities**

Furniture : Semi-Furnished Air Conditioner : 2 Water Source : Drilled Wells

#### Indoor

Living room : Opened/Enclosed Dinning room : Enclosed Kitchen : Enclosed Bedroom : 1 Bathroom: 1 Ensuite Bathroom : 1

## Outdoor

Swimming Pool : Yes Garden : Yes Pool Size : 3x2