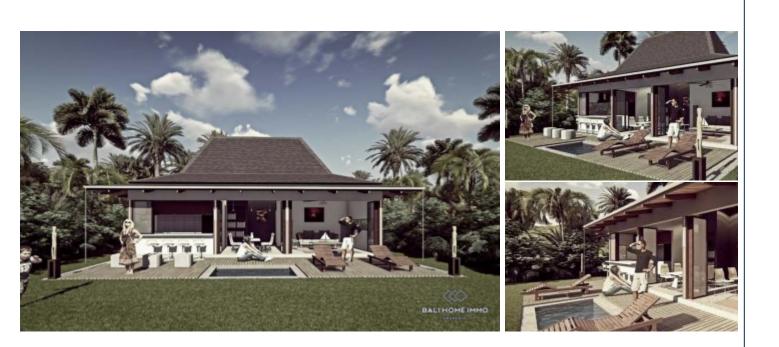

# **2 BEDROOM VILLA FOR SALE LEASEHOLD IN BERAWA - PM073**

# **General Information**

IDR 1.632.416.000 Land Size : 120 m<sup>2</sup> Building Size : 95 m<sup>2</sup> Floor Level : 1 Surrounding : Residential area Leasehold Period : 25 year

## Outdoor

Swimming Pool : Yes Garden : Yes Pool Size : 4x2