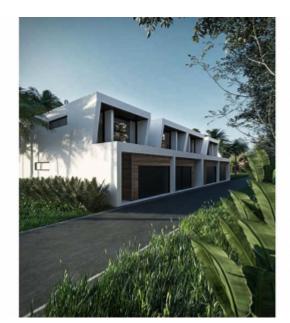

# 2 BEDROOM VILLA FOR SALE LEASEHOLD NEAR ECHO BEACH - VB103-B

## **General Information**

IDR 3.523.200.000 Land Size : 120 m<sup>2</sup> Building Size : 177 m<sup>2</sup> Floor Level : 2 View : Pool Style / Design : Modern Surrounding : Residential area IMB : In Process Leasehold Period : 25 year