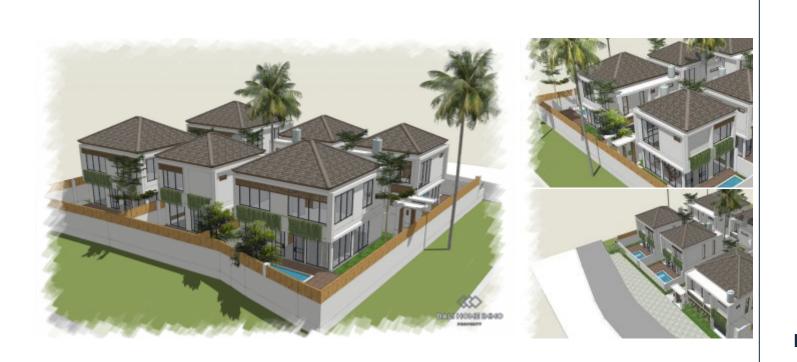

# VILLA COMPLEX WITH RICEFIELD VIEW FOR SALE LEASEHOLD IN CANGGU -BHI1220

## **General Information**

IDR 19.084.000.000 Land Size : 1.000 m<sup>2</sup> Building Size : 1.330 m<sup>2</sup> Year of Build : 2020 Floor Level : 2 View : Rice field Style / Design : Modern Surrounding : Residential area Leasehold Period : 30 year

#### Outdoor

Swimming Pool : Yes Garden : Yes Pool Size : 3X6 & 2.5X5

Parking : Open

Phone : +6281999712202 Email : info@bali-home-immo.com